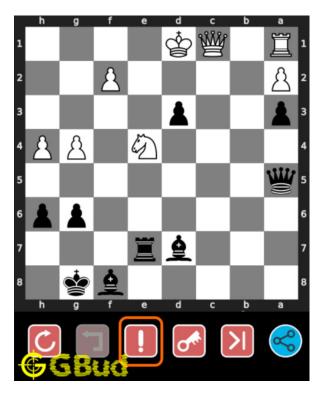

# How to get help for moves in the hard chess puzzle 0134

To get help or the possible next moves in the puzzle, , follow the steps given below

- 1. Go to the puzzle page
- 2. Click the help button (exclamation mark as shown below) to get help or suggestion on next possible move

Figure 14: Click the help button to get help on next move @ https://gbud. in/gdpyrw3

Figure 15: Solve more hard puzzles @ https://gbud.in/chshdpz

Figure 16: Solve other puzzles @ https://gbud.in/chsgppz