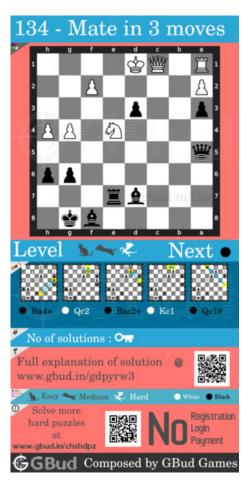

## Hard chess puzzle 0134

Figure 1: Solve this hard chess puzzle 0134. Mate in 3 moves @ https://gbud.in/gdpyrw3

Figure 2: Solve this hard chess puzzle online with solution @ https://gbud.in/gdpyrw3

Dont forget to check out chess puzzles, easy chess puzzles, medium chess puzzles, hard chess puzzles and chess puzzles collections .

Puzzle No : 0134
Difficulty level : hard
Description : Mate in 3 moves
Next Move : Black
Player level : Advanced
Short URL for puzzle : https://gbud.in/gdpyrw3