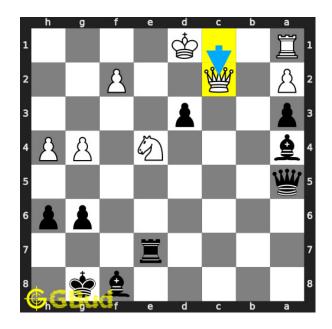

Move 2 Move by white

Figure 5: Qc2

opponent's queen moves to c2 to block the check threat.

 ${\bf Move \ 3} \quad {\rm Move \ by \ black}$ 

Figure 6: Bxc2+

your bishop captures opponent's queen and gives another check.