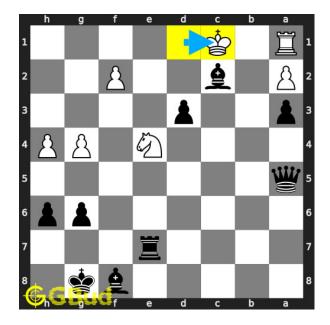

Move 2 Move by white

Figure 5: Qc2

opponent's queen moves to c2 to block the check threat.

 ${\bf Move \ 3} \quad {\rm Move \ by \ black}$ 

Figure 6: Bxc2+

your bishop captures opponent's queen and gives another check.

Move 4 Move by white

Figure 7: Kc1

opponent's king can't capture your bishop since it is supported by pawn.

Move 5 Move by black

Figure 8: Qe1#

your queen moves to e1 and checkmate. opponent's king can't move due to the additional attack from your pawn. this is how you can mate in 3 moves.