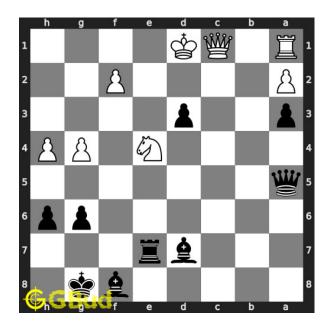

## Hard chess puzzle 0134

Figure 1: Solve this hard chess puzzle 0134. Mate in 3 moves @ https://gbud.in/gdpyrw3

Figure 2: Solve this hard chess puzzle online with solution @ https://gbud.in/gdpyrw3

Dont forget to check out chess puzzles, easy chess puzzles, medium chess puzzles, hard chess puzzles and chess puzzles collections .

#### Solution 1

**Initial board position** This is the initial board position of hard chess puzzle 0134.

Figure 3: Initial board position of hard chess puzzle 0134

Move 1 Move by black

Figure 4: Ba4+

your bishop moves to a4 and gives check.