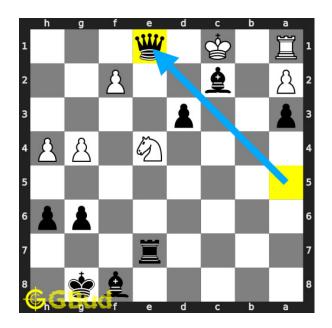

Move 4 Move by white

Figure 7: Kc1

opponent's king can't capture your bishop since it is supported by pawn.

Move 5 Move by black

Figure 8: Qe1#

your queen moves to e1 and checkmate. opponent's king can't move due to the additional attack from your pawn. this is how you can mate in 3 moves.