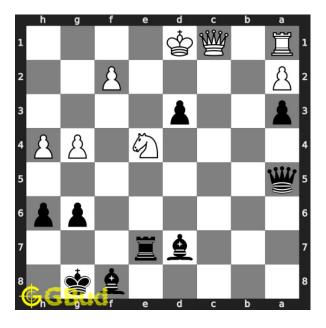

## Hard chess puzzle 0134

Figure 1: Solve this hard chess puzzle 0134. Mate in 3 moves @ https://gbud.in/gdpyrw3

Figure 2: Solve this hard chess puzzle online with solution @ https://gbud.in/gdpyrw3

Dont forget to check out chess puzzles, easy chess puzzles, medium chess puzzles, hard chess puzzles and chess puzzles collections .

#### Solution 1

**Initial board position** This is the initial board position of hard chess puzzle 0134.

Figure 3: Initial board position of hard chess puzzle 0134

Move 1 Move by black

Figure 4: Ba4+

your bishop moves to a4 and gives check.