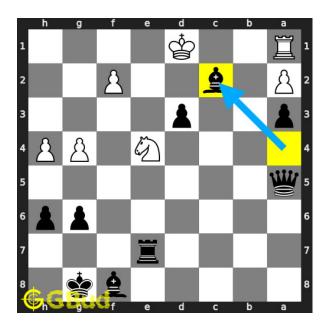

#### Solution 1

**Initial board position** This is the initial board position of hard chess puzzle 0134.

Figure 3: Initial board position of hard chess puzzle 0134

Move 1 Move by black

Figure 4: Ba4+

your bishop moves to a4 and gives check.