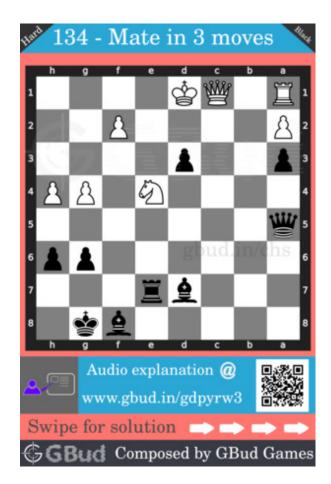

## Hard chess puzzle 0134

Figure 1: Solve this hard chess puzzle 0134. Mate in 3 moves @ https://gbud.in/gdpyrw3

Figure 2: Solve this hard chess puzzle online with solution @ https://gbud.in/gdpyrw3

Dont forget to check out chess puzzles, easy chess puzzles, medium chess puzzles, hard chess puzzles and chess puzzles collections .

#### Solution 1

**Initial board position** This is the initial board position of hard chess puzzle 0134.

Figure 3: Initial board position of hard chess puzzle 0134

Move 1 Move by black

Figure 4: Ba4+

your bishop moves to a4 and gives check.