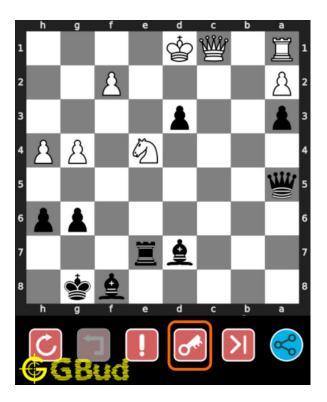

## How to view the solution to hard chess puzzle 0134

To view the solution to this puzzle, follow the steps given below

- 1. Go to the puzzle page
- 2. Click the solution button (Key as shown below) to view the solution

Figure 13: Click the solution button to view solutions @ https://gbud.in/gdpyrw3