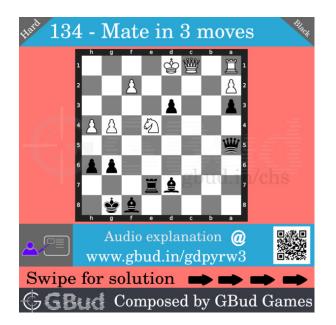

## Hard chess puzzle 0134

Figure 1: Solve this hard chess puzzle 0134. Mate in 3 moves @ https://gbud.in/gdpyrw3

Figure 2: Solve this hard chess puzzle online with solution @ https://gbud.in/gdpyrw3

Dont forget to check out chess puzzles, easy chess puzzles, medium chess puzzles, hard chess puzzles and chess puzzles collections .