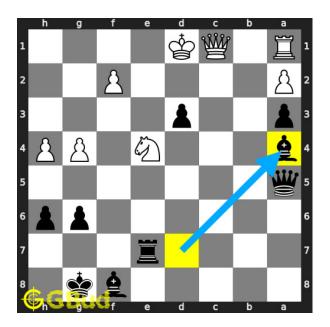

#### Solution 1

**Initial board position** This is the initial board position of hard chess puzzle 0134.

Figure 3: Initial board position of hard chess puzzle 0134

Move 1 Move by black

Figure 4: Ba4+

your bishop moves to a4 and gives check.